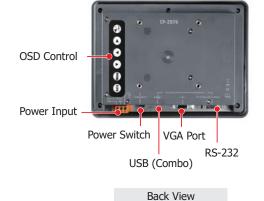

### Appearance

Front Veiw

# **■ Specifications**

| Models                 | TP-2070                                                                                             |  |
|------------------------|-----------------------------------------------------------------------------------------------------|--|
| Display                |                                                                                                     |  |
| Size                   | 7"                                                                                                  |  |
| Resolution             | 800 x 480                                                                                           |  |
| Brightness             | 400 cd/m2                                                                                           |  |
| Backlight Life         | 20,000 hours                                                                                        |  |
| Touch Panel            | 4-wire, analog resistive; light transmission: 80%                                                   |  |
| Contrast Ratio         | 500 : 1                                                                                             |  |
| нмі                    |                                                                                                     |  |
| LED Indicator          | 1 x Power, 1 x Display                                                                              |  |
| OSD Control            | Functions: Brightness, Contrast, Clock, Phase, Horizontal Position, Vertical Position and Sharpness |  |
| Power Switch           | Yes                                                                                                 |  |
| Communication Ports    |                                                                                                     |  |
| USB Port               | 1 (RS-232 and USB cannot be used simultaneously)                                                    |  |
| COM Port               | 1 x RS-232 (Combo, RS-232 and USB cannot be used simultaneously)                                    |  |
| Mechanical             |                                                                                                     |  |
| Casing                 | Plastic                                                                                             |  |
| Dimensions (W x L x H) | 213 mm x 148 mm x 44 mm                                                                             |  |
| Panel Cut-Out (W x H)  | 200 mm x 133 mm, +/- 1 mm                                                                           |  |
| Weight                 | 2.6 kg                                                                                              |  |
| Installation           | Panel Mounting, VESA Mounting (75 mm x 75 mm)                                                       |  |
| Ingress Protection     | Front Panel: IP65                                                                                   |  |
| Environmental          |                                                                                                     |  |
| Operating Temperature  | -20 ~ +70 °C                                                                                        |  |
| Storage Temperature    | -30 ∼ +80 °C                                                                                        |  |
| Humidity               | 10 ~ 90 % RH, Non-condensing                                                                        |  |
| Power                  |                                                                                                     |  |
| Input Range            | +12 ~ 48 VDC                                                                                        |  |
| Consumption            | 5.0 W                                                                                               |  |