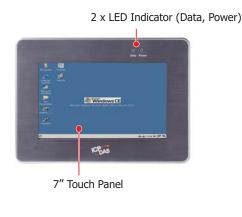

### Appearance

Front Veiw

# **■ Specifications**

| Models                 | TP-2070                                                                                             |  |
|------------------------|-----------------------------------------------------------------------------------------------------|--|
| Display                |                                                                                                     |  |
| Size                   | 7"                                                                                                  |  |
| Resolution             | 800 x 480                                                                                           |  |
| Brightness             | 400 cd/m2                                                                                           |  |
| Backlight Life         | 20,000 hours                                                                                        |  |
| Touch Panel            | 4-wire, analog resistive; light transmission: 80%                                                   |  |
| Contrast Ratio         | 500 : 1                                                                                             |  |
| нмі                    |                                                                                                     |  |
| LED Indicator          | 1 x Power, 1 x Display                                                                              |  |
| OSD Control            | Functions: Brightness, Contrast, Clock, Phase, Horizontal Position, Vertical Position and Sharpness |  |
| Power Switch           | Yes                                                                                                 |  |
| Communication Ports    |                                                                                                     |  |
| USB Port               | 1 (RS-232 and USB cannot be used simultaneously)                                                    |  |
| COM Port               | 1 x RS-232 (Combo, RS-232 and USB cannot be used simultaneously)                                    |  |
| Mechanical             |                                                                                                     |  |
| Casing                 | Plastic                                                                                             |  |
| Dimensions (W x L x H) | 213 mm x 148 mm x 44 mm                                                                             |  |
| Panel Cut-Out (W x H)  | 200 mm x 133 mm, +/- 1 mm                                                                           |  |
| Weight                 | 2.6 kg                                                                                              |  |
| Installation           | Panel Mounting, VESA Mounting (75 mm x 75 mm)                                                       |  |
| Ingress Protection     | Front Panel: IP65                                                                                   |  |
| Environmental          |                                                                                                     |  |
| Operating Temperature  | -20 ~ +70 °C                                                                                        |  |
| Storage Temperature    | -30 ∼ +80 °C                                                                                        |  |
| Humidity               | 10 ~ 90 % RH, Non-condensing                                                                        |  |
| Power                  |                                                                                                     |  |
| Input Range            | +12 ~ 48 VDC                                                                                        |  |
| Consumption            | 5.0 W                                                                                               |  |