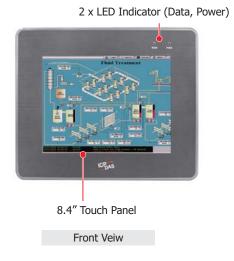

## **TP-3080**

8.4" 800 x 600 Resistive Touch Panel with RS-232 or USB, (w/o) Power Supply

# ■ Resistive Touch Panel ■ Resistive Touch Panel ■ Full-function OSD Control ■ Driver Support: Windows 2k/XP/Vista/7/8/10/WES/WinCE 5.0/6.0/7.0/Linux ■ LED Backlight Technology ■ IP65 Compliant Front Panel ■ Wide Operating Temperature: -20 ~ +70°C

### **■** Introduction

The TP-3080 Panel Mount Monitor adopts a standard 8.4" TFT LCD screen with rugged aluminum front bezel and supports 800 x 600 resolution, and  $-20 \sim 70^{\circ}$ C operating temperature. The TP-3080 is also guaranteed to work with ICP DAS PAC control system, such as WP-8000 series, LX-8000 series and XP-9000 series.

C€ F©

### **Appearance**





### **■** Dimensions (Units: mm)



ICP DAS CO., LTD Website: http://www.icpdas.com Vol. 2022.12 1/2

# **■ Specifications**

| Models                 | TP-3080                                                                                             |  |
|------------------------|-----------------------------------------------------------------------------------------------------|--|
| Display                |                                                                                                     |  |
| Size                   | 8.4                                                                                                 |  |
| Resolution             | 800 x 600                                                                                           |  |
| Brightne