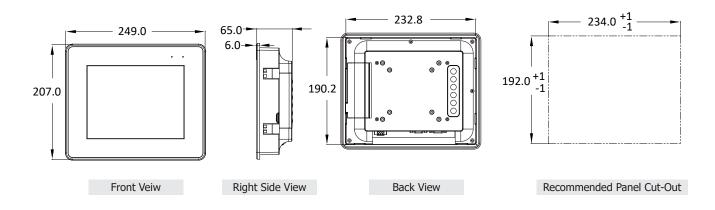

### **■** Dimensions (Units: mm)

ICP DAS CO., LTD Website: http://www.icpdas.com Vol. 2022.12 1/2

# **■ Specifications**

| Models                 | TP-3080                                                                                             |  |
|------------------------|-----------------------------------------------------------------------------------------------------|--|
| Display                |                                                                                                     |  |
| Size                   | 8.4                                                                                                 |  |
| Resolution             | 800 x 600                                                                                           |  |
| Brightness             | 400 cd/m2                                                                                           |  |
| Backlight Life         | 50,000 hours                                                                                        |  |
| Touch Panel            | 5-wire, analog resistive; light transmission: 80%                                                   |  |
| Contrast Ratio         | 500 : 1                                                                                             |  |
| нмі                    |                                                                                                     |  |
| LED Indicator          | 1 x Power, 1 x Display                                                                              |  |
| OSD Control            | Functions: Brightness, Contrast, Clock, Phase, Horizontal Position, Vertical Position and Sharpness |  |
| Communication Ports    |                                                                                                     |  |
| USB Port               | 1 (RS-232 and USB cannot be used simultaneously)                                                    |  |
| COM Port               | 1 x RS-232 (Combo, RS-232 and USB cannot be used simultaneously)                                    |  |
| Mechanical             |                                                                                                     |  |
| Casing                 | Plastic                                                                                             |  |
| Dimensions (W x L x H) | 249 mm x 207 mm x 65 mm                                                                             |  |
| Panel Cut-Out (W x H)  | 234 mm x 192 mm, +/- 1 mm                                                                           |  |
| Weight                 | 3.7 kg                                                                                              |  |
| Installation           | Panel Mounting, VESA Mounting (75 mm x 75 mm, 100 mm x 100 mm)                                      |  |
| Ingress Protection     | Front Panel: IP65                                                                                   |  |
| Environmental          |                                                                                                     |  |
| Operating Temperature  | -20 ∼ +70 °C                                                                                        |  |
| Storage Temperature    | -30 ∼ +80 °C                                                                                        |  |
| Humidity               | 10 ~ 90 % RH, Non-condensing                                                                        |  |
| Power                  |                                                                                                     |  |
| Input Range            | +12 ~ 48 VDC                                                                                        |  |
| Consumption            | 7.0 W                                                                                               |  |