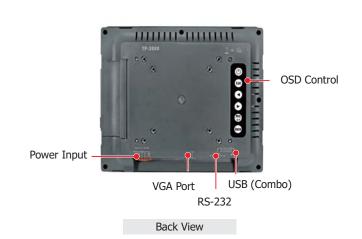

### **Appearance**

# **■ Specifications**

| Models                 | TP-3080                                                                                             |  |
|------------------------|-----------------------------------------------------------------------------------------------------|--|
| Display                |                                                                                                     |  |
| Size                   | 8.4                                                                                                 |  |
| Resolution             | 800 x 600                                                                                           |  |
| Brightness             | 400 cd/m2                                                                                           |  |
| Backlight Life         | 50,000 hours                                                                                        |  |
| Touch Panel            | 5-wire, analog resistive; light transmission: 80%                                                   |  |
| Contrast Ratio         | 500 : 1                                                                                             |  |
| нмі                    |                                                                                                     |  |
| LED Indicator          | 1 x Power, 1 x Display                                                                              |  |
| OSD Control            | Functions: Brightness, Contrast, Clock, Phase, Horizontal Position, Vertical Position and Sharpness |  |
| Communication Ports    |                                                                                                     |  |
| USB Port               | 1 (RS-232 and USB cannot be used simultaneously)                                                    |  |
| COM Port               | 1 x RS-232 (Combo, RS-232 and USB cannot be used simultaneously)                                    |  |
| Mechanical             |                                                                                                     |  |
| Casing                 | Plastic                                                                                             |  |
| Dimensions (W x L x H) | 249 mm x 207 mm x 65 mm                                                                             |  |
| Panel Cut-Out (W x H)  | 234 mm x 192 mm, +/- 1 mm                                                                           |  |
| Weight                 | 3.7 kg                                                                                              |  |
| Installation           | Panel Mounting, VESA Mounting (75 mm x 75 mm, 100 mm x 100 mm)                                      |  |
| Ingress Protection     | Front Panel: IP65                                                                                   |  |
| Environmental          |                                                                                                     |  |
| Operating Temperature  | -20 ∼ +70 °C                                                                                        |  |
| Storage Temperature    | -30 ∼ +80 °C                                                                                        |  |
| Humidity               | 10 ~ 90 % RH, Non-condensing                                                                        |  |
| Power                  |                                                                                                     |  |
| Input Range            | +12 ~ 48 VDC                                                                                        |  |
| Consumption            | 7.0 W                                                                                               |  |