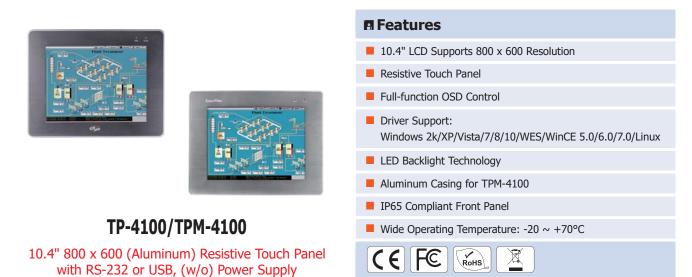

#### Introduction

The TP-4100/TPM-4100 Panel Mount Monitor adopts a standard 10.4" TFT LCD screen with rugged aluminum front bezel and supports 800 x 600 resolution, and  $-20 \sim +70^{\circ}$ C operating temperature. The TP-4100/TPM-4100 is also guaranteed to work with ICP DAS PAC control system, such as WP-8000 series, LX-8000 series and XP-9000 series.