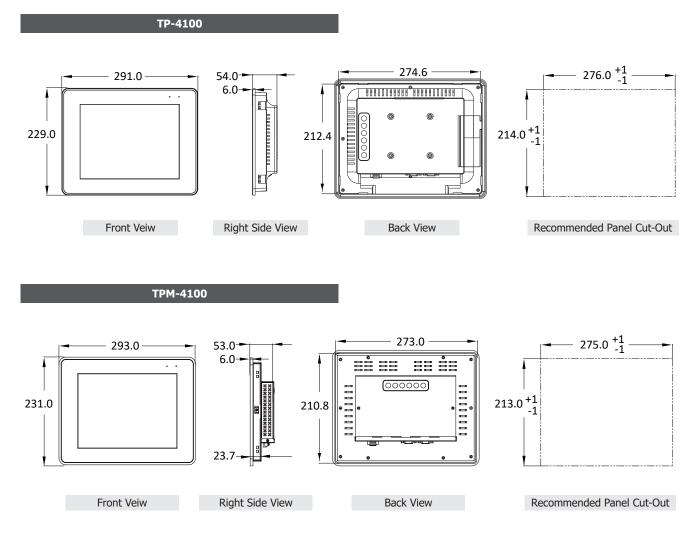

## Dimensions (Units: mm)

# Specifications

| Models                 | TP-4100                                                                                             | ТРМ-4100                                          |
|------------------------|-----------------------------------------------------------------------------------------------------|---------------------------------------------------|
| Display                |                                                                                                     |                                                   |
| Size                   | 10.4"                                                                                               |                                                   |
| Resolution             | 800 x 600                                                                                           |                                                   |
| Brightness             | 400 cd/m2                                                                                           |                                                   |
| Backlight Life         | 50,000 hours                                                                                        |                                                   |
| Touch Panel            | 5-wire, analog resistive; light transmission: 80%                                                   | 4-wire, analog resistive; light transmission: 80% |
| Contrast Ratio         | 500 : 1                                                                                             |                                                   |
| НМІ                    |                                                                                                     |                                                   |
| LED Indicator          | 1 x Power, 1 x Display                                                                              |                                                   |
| OSD Control            | Functions: Brightness, Contrast, Clock, Phase, Horizontal Position, Vertical Position and Sharpness |                                                   |
| Power Switch           | Yes                                                                                                 |                                                   |
| Communication Ports    |                                                                                                     |                                                   |
| USB Port               | 1 (RS-232 and USB cannot be used simultaneously)                                                    |                                                   |
| COM Port               | 1 x RS-232 (Combo, RS-232 and USB cannot be used simultaneously)                                    |                                                   |
| Mechanical             |                                                                                                     |                                                   |
| Casing                 | Plastic                                                                                             | Aluminum                                          |
| Dimensions (W x L x H) | 291 mm x 229 mm x 54 mm                                                                             | 291 mm x 231 mm x 53 mm                           |
| Panel Cut-Out (W x H)  | 276 mm x 214 mm, +/- 1 mm                                                                           | 275 mm x 213 mm, +/- 1 mm                         |
| Weight                 | 4.1 kg                                                                                              |                                                   |
| Installation           | Panel Mounting, VESA Mounting (75 mm x 75 mm)                                                       | Panel Mounting                                    |
| Ingress Protection     | Front Panel: IP65                                                                                   |                                                   |
| Environmental          |                                                                                                     |                                                   |
| Operating Temperature  | -20 ~ +70 °C                                                                                        |                                                   |
| Storage Temperature    | -30 ~ +80 °C                                                                                        |                                                   |
| Humidity               | 10 ~ 90 % RH, Non-condensing                                                                        |                                                   |
| Power                  |                                                                                                     |                                                   |
| Input Range            | +12 ~ 48 VDC                                                                                        |                                                   |
| Consumption            | 8.5 W                                                                                               |                                                   |