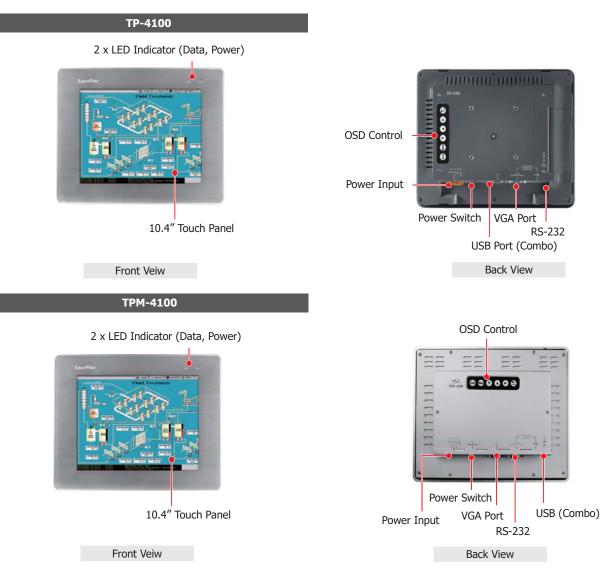

#### Appearance

# Specifications

| Models                 | TP-4100                                                                                             | ТРМ-4100                                          |
|------------------------|-----------------------------------------------------------------------------------------------------|---------------------------------------------------|
| Display                |                                                                                                     |                                                   |
| Size                   | 10.4"                                                                                               |                                                   |
| Resolution             | 800 x 600                                                                                           |                                                   |
| Brightness             | 400 cd/m2                                                                                           |                                                   |
| Backlight Life         | 50,000 hours                                                                                        |                                                   |
| Touch Panel            | 5-wire, analog resistive; light transmission: 80%                                                   | 4-wire, analog resistive; light transmission: 80% |
| Contrast Ratio         | 500 : 1                                                                                             |                                                   |
| НМІ                    |                                                                                                     |                                                   |
| LED Indicator          | 1 x Power, 1 x Display                                                                              |                                                   |
| OSD Control            | Functions: Brightness, Contrast, Clock, Phase, Horizontal Position, Vertical Position and Sharpness |                                                   |
| Power Switch           | Yes                                                                                                 |                                                   |
| Communication Ports    |                                                                                                     |                                                   |
| USB Port               | 1 (RS-232 and USB cannot be used simultaneously)                                                    |                                                   |
| COM Port               | 1 x RS-232 (Combo, RS-232 and USB cannot be used simultaneously)                                    |                                                   |
| Mechanical             |                                                                                                     |                                                   |
| Casing                 | Plastic                                                                                             | Aluminum                                          |
| Dimensions (W x L x H) | 291 mm x 229 mm x 54 mm                                                                             | 291 mm x 231 mm x 53 mm                           |
| Panel Cut-Out (W x H)  | 276 mm x 214 mm, +/- 1 mm                                                                           | 275 mm x 213 mm, +/- 1 mm                         |
| Weight                 | 4.1 kg                                                                                              |                                                   |
| Installation           | Panel Mounting, VESA Mounting (75 mm x 75 mm)                                                       | Panel Mounting                                    |
| Ingress Protection     | Front Panel: IP65                                                                                   |                                                   |
| Environmental          |                                                                                                     |                                                   |
| Operating Temperature  | -20 ~ +70 °C                                                                                        |                                                   |
| Storage Temperature    | -30 ~ +80 °C                                                                                        |                                                   |
| Humidity               | 10 ~ 90 % RH, Non-condensing                                                                        |                                                   |
| Power                  |                                                                                                     |                                                   |
| Input Range            | +12 ~ 48 VDC                                                                                        |                                                   |
| Consumption            | 8.5 W                                                                                               |                                                   |