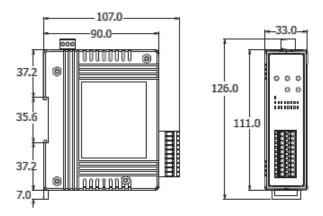

## **■** Dimensions (Units: mm)

# **■** Hardware Specifications

| Hardware            |                                                                      |
|---------------------|----------------------------------------------------------------------|
| СРИ                 | 32-bit CPU Core                                                      |
| RAM/Flash/EEPROM    | 32 MB / 4 MB / 8 KB                                                  |
| Watchdog            | CPU built-in                                                         |
| ESD Protection      | 4 kV class A                                                         |
| PROFINET Interface  | ,                                                                    |
| Protocol            | PROFINET IO Device                                                   |
| Conformance Classes | Class B                                                              |
| Services            | RTC, RTA, CL-RPC, DCP, LLDP, I&M                                     |
| Cycle Time          | 1 ms (min)                                                           |
| Ethernet Interface  |                                                                      |
| Controller          | 10/100Base-TX Ethernet Controller (Auto-negotiating, Auto_MDIX)      |
| Connector           | RJ-45 x 2 (LED indicators) , Integrated 2-Port Switch                |
| Services            | ICMP, IGMP, ARP, DHCP, TELNET, TFTP, SNMP, VLAN Priority Tagging     |
| Digital Input       |                                                                      |
| Channels            | 16, Dry Contact: Source,                                             |
| Dry Contact Level   | Off Voltage Level : Open, On Voltage Level : Close to GND            |
| LED                 |                                                                      |
| Round LED           | PWR LED, S1A LED, S1B LED, S2A LED, S2B LED                          |
| Power               |                                                                      |
| Power supply        | Unregulated +10 ~ +30 V <sub>DC</sub>                                |
| Protection          | Power reverse polarity protection, Over-voltage brown-out protection |
| Power Consumption   | 4 W                                                                  |
| Mechanism           |                                                                      |
| Installation        | DIN-Rail DIN-Rail                                                    |
| Dimensions          | 33 mm x 107 mm x 126 mm (W x L x H)                                  |
| Environment         |                                                                      |
| Operating Temp.     | -25 ~ 75 °C                                                          |
| Storage Temp.       | -30 ~ 80 °C                                                          |
| Humidity            | 10 ~ 90% RH, non-condensing                                          |