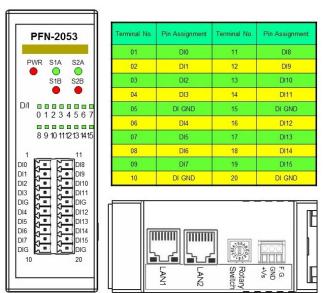

PFN-2053
PROFINET I/O Module



### **■** Introduction

The PFN-2053 is one of the PROFINET IO series products produced by ICP DAS. It provides the PROFINET IO communication protocol with any PROFINET IO controllers. It has 16-channel dry contact non-isolated digital inputs, and it provides ±4kV ESD protection contacting for all terminals. You can access and configure it by using the GSDML file in any PROFINET Engineering tool.

### **■ Internal I/O Structure**



### **■ I/O Pin & Wire Connection**



## **■** Dimensions (Units: mm)



### Wire Connection



ICP DAS CO., LTD Website: http://www.icpdas.com Vol. 2021.07 1/2

# **■** Hardware Specifications

| Hardware            |                                                                      |
|---------------------|----------------------------------------------------------------------|
| СРИ                 | 32-bit CPU Core                                                      |
| RAM/Flash/EEPROM    | 32 MB / 4 MB / 8 KB                                                  |
| Watchdog            | CPU built-in                                                         |
| ESD Protection      | 4 kV class A                                                         |
| PROFINET Interface  | ,