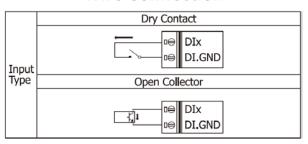

PFN-2053
PROFINET I/O Module



### **■** Introduction

The PFN-2053 is one of the PROFINET IO series products produced by ICP DAS. It provides the PROFINET IO communication protocol with any PROFINET IO controllers. It has 16-channel dry contact non-isolated digital inputs, and it provides ±4kV ESD protection contacting for all terminals. You can access and configure it by using the GSDML file in any PROFINET Engineering tool.

### **■ Internal I/O Structure**



### **■ I/O Pin & Wire Connection**



## **■** Dimensions (Units: mm)



### Wire Connection



ICP DAS CO., LTD Website: http://www.icpdas.com Vol. 2021.07 1/2

# **■** Hardware Specifications

| Hardware            |                                                                      |
|---------------------|----------------------------------------------------------------------|
| СРИ                 | 32-bit CPU Core                                                      |
| RAM/Flash/EEPROM    | 32 MB / 4 MB / 8 KB                                                  |
| Watchdog            | CPU built-in                                                         |
| ESD Protection      | 4 kV class A                                                         |
| PROFINET Interface  | ,                                                                    |
| Protocol            | PROFINET I