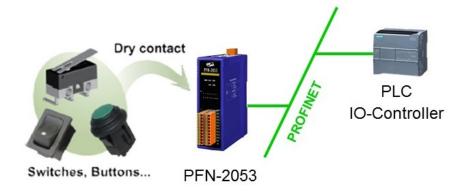

-out protection |
| Power Consumption   | 4 W                                                                  |
| Mechanism           |                                                                      |
| Installation        | DIN-Rail DIN-Rail                                                    |
| Dimensions          | 33 mm x 107 mm x 126 mm (W x L x H)                                  |
| Environment         |                                                                      |
| Operating Temp.     | -25 ~ 75 °C                                                          |
| Storage Temp.       | -30 ~ 80 °C                                                          |
| Humidity            | 10 ~ 90% RH, non-condensing                                          |

# **■** Application



# Ordering Information

| PFN-2053 CR |
|-------------|
|-------------|

ICP DAS CO., LTD Website: http://www.icpdas.com Vol. 2021.07 2/2