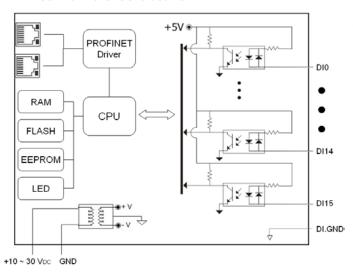

PFN-2053
PROFINET I/O Module



### **■** Introduction

The PFN-2053 is one of the PROFINET IO series products produced by ICP DAS. It provides the PROFINET IO communication protocol with any PROFINET IO controllers. It has 16-channel dry contact non-isolated digital inputs, and it provides ±4kV ESD protection contacting for all terminals. You can access and configure it by using the GSDML file in any PROFINET Engineering tool.

### **■ Internal I/O Structure**



### **■ I/O Pin & Wire Connection**



## **■** Dimensions (Units: mm)



### Wire Connection



ICP DAS CO., LTD Website: http://www.icpdas.com Vol. 2021.07 1/2

# **■** Hardware Specifications

| Hardware            |                                                                      |
|---------------------|----------------------------------------------------------------------|
| СРИ                 | 32-bit CPU Core                                                      |
| RAM/Flash/EEPROM    | 32 MB / 4 MB / 8 KB                                                  |
| Watchdog            | CPU built-in                                                         |
| ESD Protection      | 4 kV class A                                                         |
| PROFINET Interface  | ,