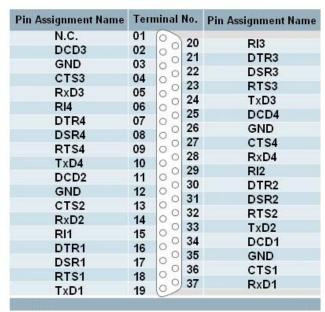

### Pin Assignment of I-8114W:

| Pin Assignment Name | Terminal No. |     |    | Pin Assignment Name |
|---------------------|--------------|-----|----|---------------------|
| N.C.                | 01           | 0   | 0  |                     |
| DCD3                | 02           | 0   | 20 | RI3                 |
| GND                 |              | 0   | 21 | DTR3                |
|                     | 03           |     | 22 | DSR3                |
| CTS3                | 04           | 0   | 23 | RTS3                |
| RxD3                | 05           | 0   | 24 | TxD3                |
| RI4                 | 06           | 0   |    |                     |
| DTR4                | 07           | 0 0 | 25 | DCD4                |
| DSR4                | 08           | 0   | 26 | GND                 |
| RTS4                | 09           | 0   | 27 | CTS4                |
| TxD4                | 10           | 00  | 28 | RxD4                |
|                     |              |     | 29 | RI2                 |
| DCD2                | 11           | 0   | 30 | DTR2                |
| GND                 | 12           | 0   | 31 | DSR2                |
| CTS2                | 13           | 0   | 32 | RTS2                |
| RxD2                | 14           | 0   |    |                     |
| RI1                 | 15           | 0 0 | 33 | TxD2                |
| DTR1                | 16           | 0   | 34 | DCD1                |
| DSR1                | 17           | 0   | 35 | GND                 |
| RTS1                | 18           | 0   | 36 | CTS1                |
|                     |              |     | 37 | RxD1                |
| TxD1                | 19           | 0   |    |                     |
|                     |              |     |    |                     |