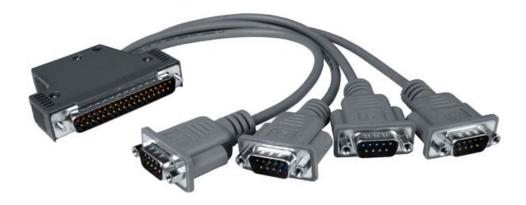

### Pin Assignment of CA-9-3705: (Only for I-8114W /D2 CR)

#### DB-37 to DB-9 Pin Assignment

37-Pin Female D-Sub Connector\_RS232