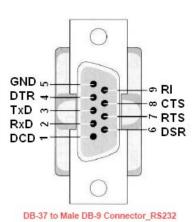

### Pin Assignment of CA-9-3705: (Only for I-8114W /D2 CR)

#### DB-37 to DB-9 Pin Assignment

37-Pin Female D-Sub Connector\_RS232